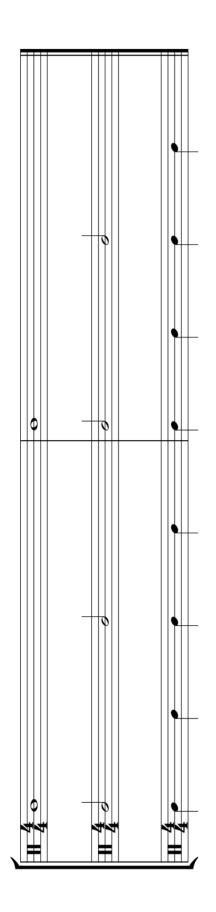

## Measurement Worksheet

| Name:                                           | Date:                     |
|-------------------------------------------------|---------------------------|
| Station A:                                      |                           |
| How many feet did you need to measure the t     | tape?                     |
| How many inches did you need to measure th      | •                         |
| Station B:                                      |                           |
| How many yards did you need to measure the      | e tape?                   |
| How many feet did you need to measure the t     | •                         |
| How many inches did you need to measure th      | •                         |
| Station C:                                      |                           |
| How many meters did you need to measure th      | ne tane?                  |
| How many centimeters did you need to measu      | •                         |
| Trow many commeters and you need to measo       |                           |
| Station D:                                      |                           |
| How many whole notes did you need to meas       | ure the measure?          |
| How many half notes did you need to measure     |                           |
| How many quarter notes did you need to mea      |                           |
|                                                 |                           |
| Why does it take a different number of units to | o measure the same thing? |
|                                                 |                           |
|                                                 |                           |
|                                                 |                           |
|                                                 |                           |
|                                                 |                           |
|                                                 |                           |
|                                                 |                           |
|                                                 |                           |
|                                                 |                           |
|                                                 |                           |